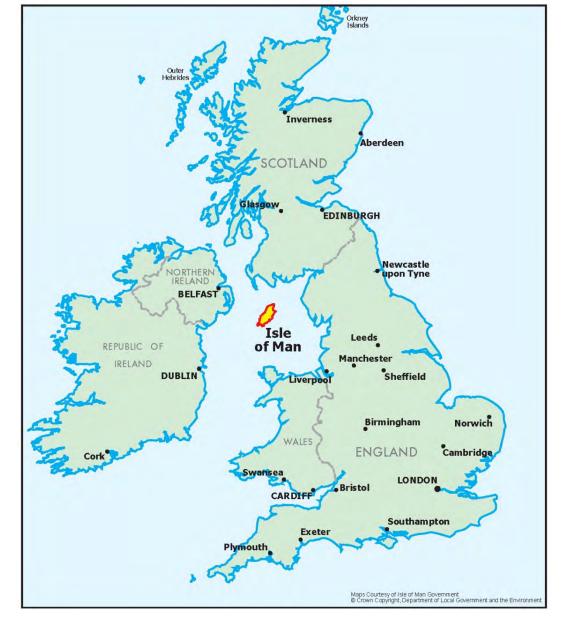

# ACCESS TO THE ISLAND

- Easy access
- Regular flights to the Island from London Gatwick & City, Manchester, Birmingham, Dublin, etc.
- Short transfer