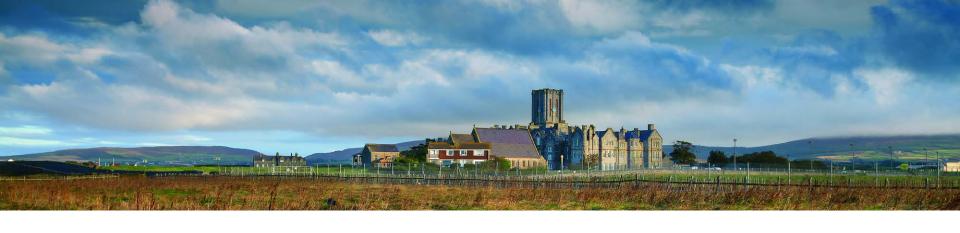

# KING WILLIAM'S COLLEGE

# ACCESS TO THE ISLAND

- Easy access
- Regular flights to the Island from London Gatwick & City, Manchester, Birmingham, Dublin, etc.
- Short transfer