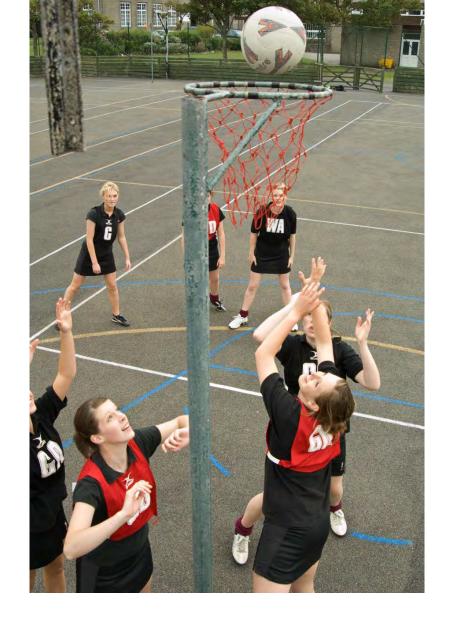

academic foundations to make a success of the International Baccalaureate Diploma.

Pupils successfully completing the year will be automatically offered a place to study the IB in the King William's College Sixth Form.



### GCSE RESULTS 2015

- 44% of all exams awarded A\* or A grades.
- 93% of all exams awarded A\* C grades.















# BOARDING







# INTERNATIONAL MIX OF BOARDERS

- Isle of Man 34%
- Russia 4%
- EU 36%

- Hong Kong &
   China 18%
- Other 8%































### THE BOARDING TEAM

- Edmund Jeffers
- Susie Parry
- 2 House Mothers
- Resident Tutor Team
- Head of House and Prefects











# **ACTIVITIES**

- During the week
- At the weekend
- Activities brochure



















## MUSIC















## DRAMA











## SPORT



























## SCHOOL TRIPS

- New York
- Madrid
- Moscow
- North Korea
- Paris

- Rome
- Iceland
- Australia
- Japan















"I will never forget the school that was well worth travelling 5000 miles for."

Camille van Neste