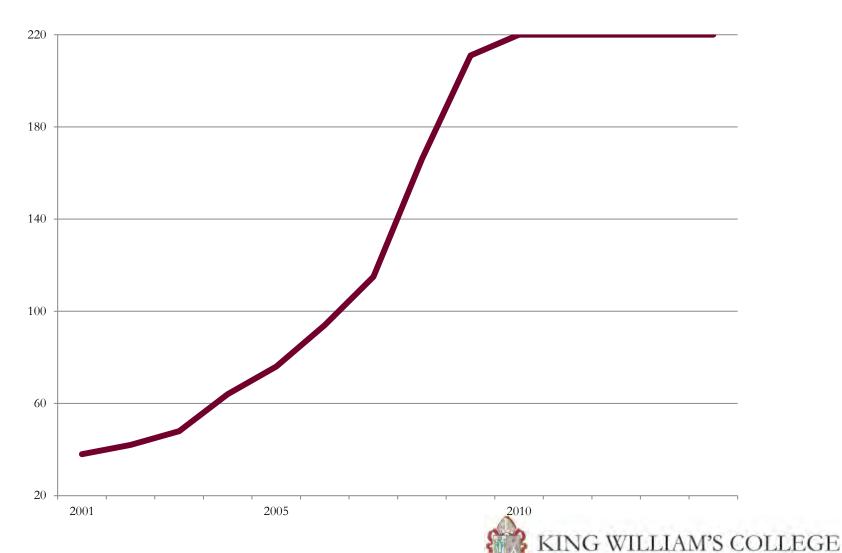

# KING WILLIAM'S COLLEGE



# JOSS BUCHANAN Vice Principal























# ACCESS TO THE ISLAND

- Easy access
- Regular flights to the Island from London Gatwick & City, Manchester, Birmingham, Dublin, etc.
- Short transfer











# THE INTERNATIONAL BACCALAUREATE

- Founded in 1968 with headquarters in Geneva
- The IB Diploma is taught in 2,795 schools in 143 countries (2015)



#### IB DIPLOMA SCHOOLS IN THE UK



#### DIPLOMA PROGRAMME MODEL



## OPTIONS AT KWC







#### KWC RESULTS 2015

- Average points score: 34.6
- Highest score: 44
- 11 candidates achieved 40 points or more
- 100% passed the Diploma





#### 2015 UNIVERSITY DESTINATIONS

Oxford Cambridge LSE

UCL York Edinburgh

Bristol Durham Queen's Belfast

Pennsylvania (US) St Andrews Warwick





### PRE-IB COURSE

The aim of the pre-IB programme is to provide pupils with the language skills and academic foundations to make a success of the International Baccalaureate Diploma.

Pupils successfully completing the year will be automatically offered a place to study the IB in the King William's College Sixth Form.



### GCSE RESULTS 2015

- 44% of all exams awarded A\* or A grades.
- 93% of all exams awarded A\* C grades.