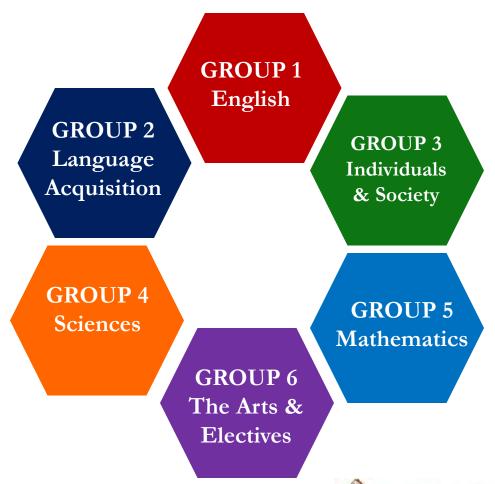

# KING WILLIAM'S COLLEGE



# JOSS BUCHANAN Vice Principal























# ACCESS TO THE ISLAND

- Easy access
- Regular flights to the Island from London Gatwick & City, Manchester, Birmingham, Dublin, etc.
- Short transfer











# THE INTERNATIONAL BACCALAUREATE

- Founded in 1968 with headquarters in Geneva
- The IB Diploma is taught in 2,795 schools in 143 countries (2015)



#### IB DIPLOMA SCHOOLS IN THE UK



#### DIPLOMA PROGRAMME MODEL



## OPTIONS AT KWC







#### KWC RESULTS 2015

- Average points score: 34.6
- Highest score: 44
- 11 candidates achieved 40 points or more
- 100% passed the Diploma





#### 2015 UNIVERSITY DESTINATIONS

Oxford Cambridge LSE

UCL York Edinburgh

Bristol Durham Queen's Belfast

Pennsylvania (US) St Andrews Warwick





### PRE-IB COURSE

The aim of the pre-IB programme is to provide pupils with the language skills and academic foundations to make a success of the International Baccalaureate Diploma.

Pupils successfully completing the year will be automatically offered a place to study the IB in the King William's College Sixth Form.



### GCSE RESULTS 2015

- 44% of all exams awarded A\* or A grades.
- 93% of all exams awarded A\* C grades.















# BOARDING







# INTERNATIONAL MIX OF BOARDERS