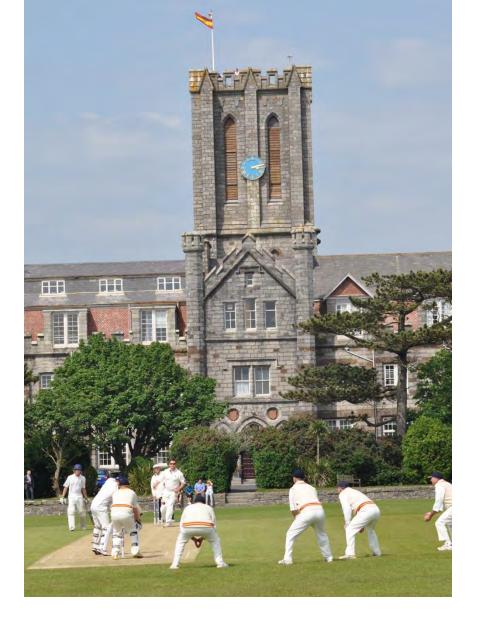

emic foundations to make a success of the International Baccalaureate Diploma.

Pupils successfully completing the year will be automatically offered a place to study the IB in the King William's College Sixth Form.



### GCSE RESULTS 2015

- 44% of all exams awarded A\* or A grades.
- 93% of all exams awarded A\* C grades.















# BOARDING







# INTERNATIONAL MIX OF BOARDERS

- Isle of Man 34%
- Russia 4%
- EU 36%

- Hong Kong &
   China 18%
- Other 8%































### THE BOARDING TEAM

- Edmund Jeffers
- Susie Parry
- 2 House Mothers
- Resident Tutor Team
- Head of House and Prefects











# **ACTIVITIES**

- During the week
- At the weekend
- Activities brochure



















## MUSIC















## DRAMA











## SPORT



























## SCHOOL TRIPS

- New York
- Madrid
- Moscow
- North Korea
- Paris

- Rome
- Iceland
- Australia
- Japan















"I will never forget the school that was well worth travelling 5000 miles for."

Camille van Neste