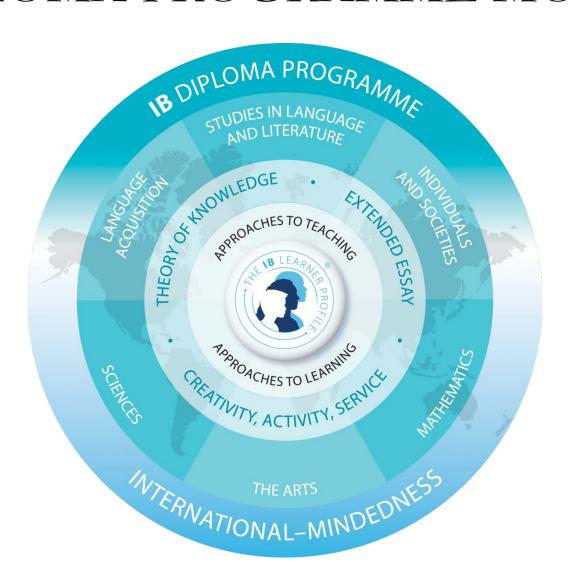

# KING WILLIAM'S COLLEGE



# JOSS BUCHANAN Vice Principal























# ACCESS TO THE ISLAND

- Easy access
- Regular flights to the Island from London Gatwick & City, Manchester, Birmingham, Dublin, etc.
- Short transfer











# THE INTERNATIONAL BACCALAUREATE

- Founded in 1968 with headquarters in Geneva
- The IB Diploma is taught in 2,795 schools in 143 countries (2015)



#### IB DIPLOMA SCHOOLS IN THE UK



#### DIPLOMA PROGRAMME MODEL



## OPTIONS AT KWC







#### KWC RESULTS 2015

- Average points score: 34.6
- Highest score: 44
- 11 candidates achieved 40 points or more
- 100% passed the Diploma





#### 2015 UNIVERSITY DESTINATIONS

Oxford Cambridge LSE

UCL York Edinburgh

Bristol Durham Queen's Belfast

Pennsylvania (US) St Andrews Warwick





### PRE-IB COURSE

The aim of the pre-IB programme is to provide pupils with the language skills and academic foundations to make a success of the International Baccalaureate Diploma.

Pupils successfully completing the year will be automatically offered a place to study the IB in the King William's College Sixth Form.



### GCSE RESULTS 2015

- 44% of all exams awarded A\* or A grades.
- 93% of all exams awarded A\* C grades.















# BOARDING







# INTERNATI