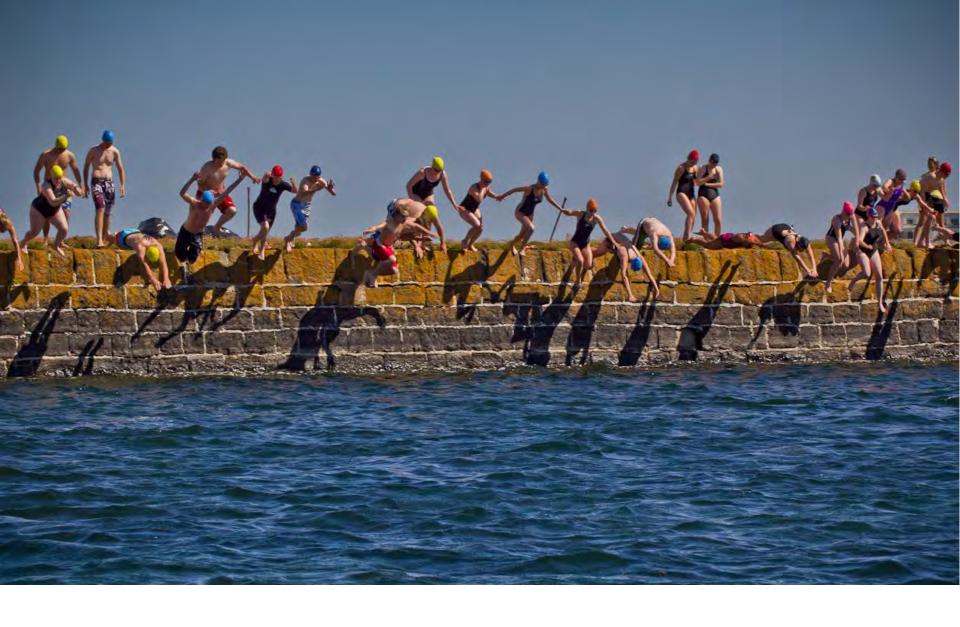

foundations to make a success of the International Baccalaureate Diploma.

Pupils successfully completing the year will be automatically offered a place to study the IB in the King William's College Sixth Form.



### GCSE RESULTS 2015

- 44% of all exams awarded A\* or A grades.
- 93% of all exams awarded A\* C grades.















# BOARDING







# INTERNATIONAL MIX OF BOARDERS

- Isle of Man 34%
- Russia 4%
- EU 36%

- Hong Kong &
   China 18%
- Other 8%































### THE BOARDING TEAM

- Edmund Jeffers
- Susie Parry
- 2 House Mothers
- Resident Tutor Team
- Head of House and Prefects











# **ACTIVITIES**

- During the week
- At the weekend
- Activities brochure



















## MUSIC















## DRAMA











## SPORT



























## SCHOOL TRIPS

- New York
- Madrid
- Moscow
- North Korea
- Paris

- Rome
- Iceland
- Australia
- Japan















"I will never forget the school that was well worth travelling 5000 miles for."

Camille van Neste