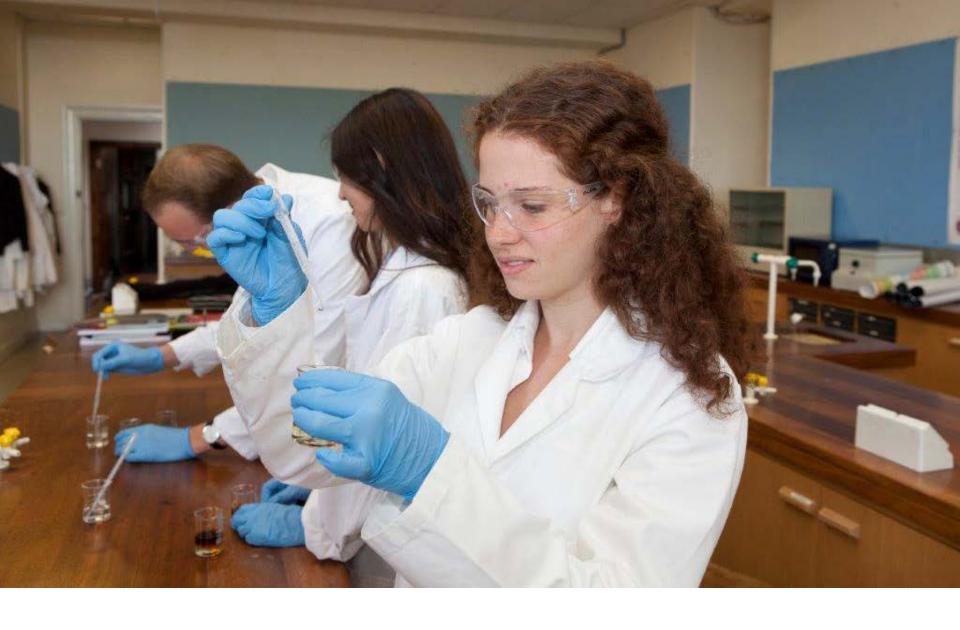

IN THE UK



#### DIPLOMA PROGRAMME MODEL



## OPTIONS AT KWC







#### KWC RESULTS 2015

- Average points score: 34.6
- Highest score: 44
- 11 candidates achieved 40 points or more
- 100% passed the Diploma





#### 2015 UNIVERSITY DESTINATIONS

Oxford Cambridge LSE

UCL York Edinburgh

Bristol Durham Queen's Belfast

Pennsylvania (US) St Andrews Warwick





### PRE-IB COURSE

The aim of the pre-IB programme is to provide pupils with the language skills and academic foundations to make a success of the International Baccalaureate Diploma.

Pupils successfully completing the year will be automatically offered a place to study the IB in the King William's College Sixth Form.



### GCSE RESULTS 2015

- 44% of all exams awarded A\* or A grades.
- 93% of all exams awarded A\* C grades.















# BOARDING







# INTERNATIONAL MIX OF BOARDERS

- Isle of Man 34%
- Russia 4%
- EU 36%

- Hong Kong &
   China 18%
- Other 8%































### THE BOARDING TEAM

- Edmund Jeffers
- Susie Parry
- 2 House Mothers
- Resident Tutor Team
- Head of House and Prefects











# **ACTIVITIES**

- During the week
- At the weekend
- Activities brochure



















## MUSIC















## DRAMA











## SPORT



























## SCHOOL TRIPS

- New York
- Madrid
- Moscow
- North Korea
- Paris

- Rome
- Iceland
- Australia
- Japan















"I will never forget the school that was well worth travelling 5000 miles for."

Camille van Neste