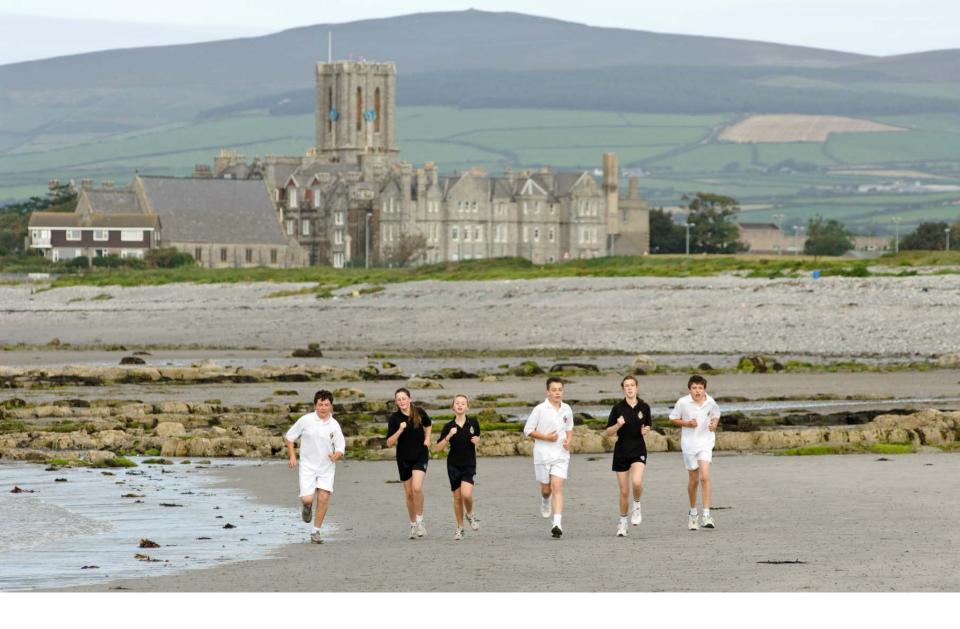

and academic foundations to make a success of the International Baccalaureate Diploma.

Pupils successfully completing the year will be automatically offered a place to study the IB in the King William's College Sixth Form.



### GCSE RESULTS 2015

- 44% of all exams awarded A\* or A grades.
- 93% of all exams awarded A\* C grades.















# BOARDING







# INTERNATIONAL MIX OF BOARDERS

- Isle of Man 34%
- Russia 4%
- EU 36%

- Hong Kong &
   China 18%
- Other 8%































### THE BOARDING TEAM

- Edmund Jeffers
- Susie Parry
- 2 House Mothers
- Resident Tutor Team
- Head of House and Prefects











# **ACTIVITIES**

- During the week
- At the weekend
- Activities brochure



















## MUSIC















## DRAMA











## SPORT



























## SCHOOL TRIPS

- New York
- Madrid
- Moscow
- North Korea
- Paris

- Rome
- Iceland
- Australia
- Japan















"I will never forget the school that was well worth travelling 5000 miles for."

Camille van Neste