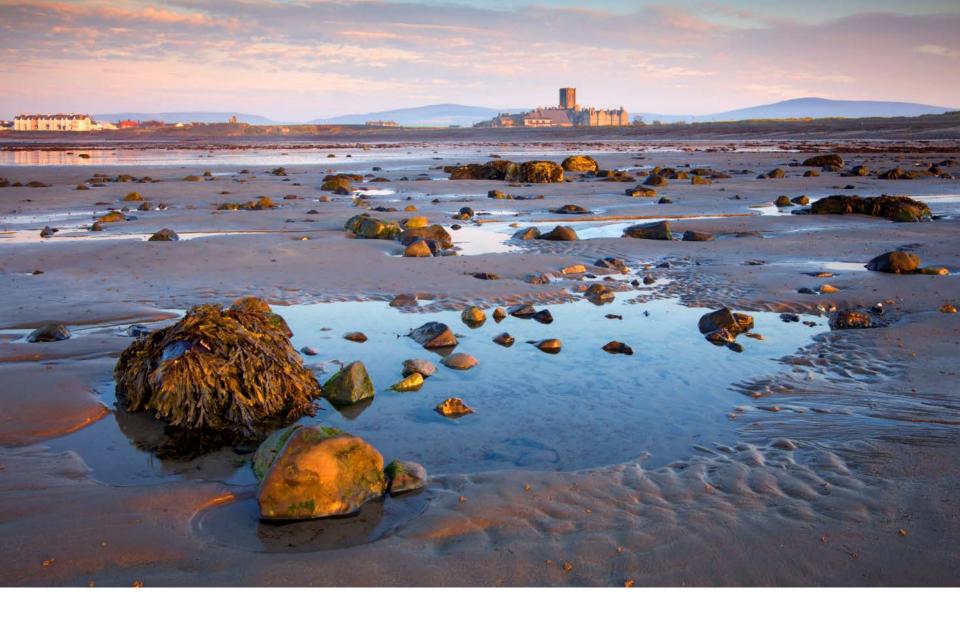

# ACCESS TO THE ISLAND

- Easy access
- Regular flights to the Island from London Gatwick & City, Manchester, Birmingham, Dublin, etc.
- Short transfer